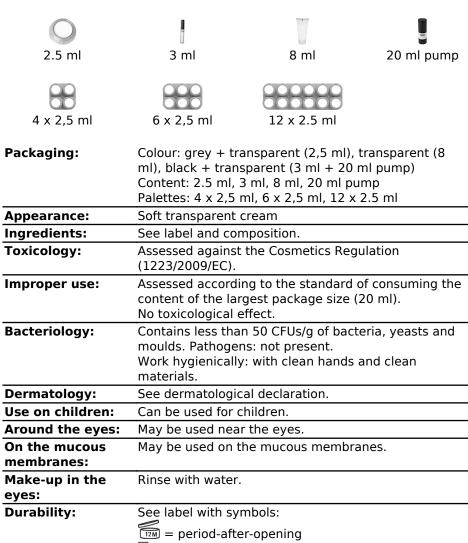

#### Procedure bottle with applicator (3 ml)

Apply the Gloss directly onto the lips with the applicator.

# Procedure A1 (2,5 ml) + tube (8 ml) + dispenser with airless pump (20 ml)

Put a little Gloss on a clean plastic spatula and then apply it onto the lips with a lip brush. For a special effect you can mix the Gloss with Lipstick, Eyeshadow/Rouge (Pearl) or Pearlite on a Mixing Palette.